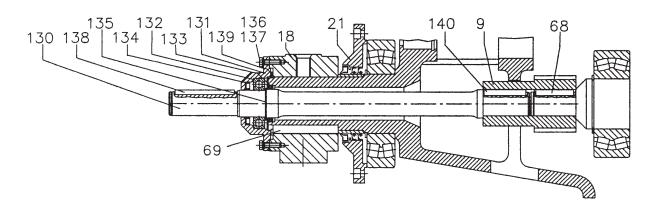

### Spare parts list and sectional drawings

| Pos.                                                                                                                                         | Description                                                                                                                                                                                                                                                                                                                                                                                                                                                                                  | Pos.                                                                                                                                           | Description                                                                                                                                                                                                                                                                                                                                                    | Pos.                                                                                                              | Description                                                                                                                                                                                                                                                                                                                                                                                                  |
|----------------------------------------------------------------------------------------------------------------------------------------------|----------------------------------------------------------------------------------------------------------------------------------------------------------------------------------------------------------------------------------------------------------------------------------------------------------------------------------------------------------------------------------------------------------------------------------------------------------------------------------------------|------------------------------------------------------------------------------------------------------------------------------------------------|----------------------------------------------------------------------------------------------------------------------------------------------------------------------------------------------------------------------------------------------------------------------------------------------------------------------------------------------------------------|-------------------------------------------------------------------------------------------------------------------|--------------------------------------------------------------------------------------------------------------------------------------------------------------------------------------------------------------------------------------------------------------------------------------------------------------------------------------------------------------------------------------------------------------|
| 1<br>4<br>8<br>9<br>10<br>11<br>12<br>13<br>14<br>15<br>15.1<br>16<br>17<br>18.1<br>19.1<br>20.1<br>21<br>22.1<br>23<br>24.1<br>24.2<br>24.3 | Shell End housing with geared rim Geared rim Rotor pinion Input wheel Output pinion Gear box including rear shaft Front shaft Rear shaft Stator complete Rotor Terminal box complete Nipple Mounting brackets rear side Mounting bracket w/lab rear side Mounting bracket w/lab rear side Mounting brackets w/lab front side Cover ñ front side Cover with labyrinth groove Cover ñ rear side Cover with labyrinth groove Rear flange Shaft oil seal outer Shaft oil seal outer (lab option) | 24.4<br>26<br>27<br>30<br>31<br>32<br>33<br>34<br>35<br>37<br>38<br>42<br>44<br>45<br>50<br>51<br>52<br>58<br>69<br>70<br>72<br>73<br>75<br>76 | Shaft oil seal inner (lab option) Bearing Bearing Bearing Bearing Retaining ring Retaining ring Retaining ring Retaining ring Hexagon socket screw Hexagon socket screw Hexagon head screw Hexagon head screw Hexagon head screw Hexagon head screw Gasket Magnetic oil plug Spring washer Key Gib key Waved spring washer Grooved pin Set screw Gasket Gasket | 90.2<br>93<br>94<br>99<br>101<br>123<br>130<br>131<br>132<br>133<br>134<br>135<br>136<br>137<br>138<br>139<br>140 | Gasket Gasket Holding plate Motor flange for backstop/brake Backstop Backstop housing Backstop retaining ring Backstop hex head screw Backstop spring washer Backstop key Grease nipple Brake shaft Mounting bracket bearing cover Roller bearing Brake shaft seal Brake shaft seal Brake shaft seal Retaining ring Bolts - bearing cover Spring lock washer Key Retaining ring Key Deflection seal (future) |
| 140<br>14<br>69 18<br>322<br>73                                                                                                              | 21 37 50 33 34 58 8<br>  75   38 77   30   42   31  <br>24.2<br>24.1                                                                                                                                                                                                                                                                                                                                                                                                                         | 35 10   5                                                                                                                                      | 99 99 99 99 99 99 99 99 99 99 99 99 99                                                                                                                                                                                                                                                                                                                         | 45 55 70 5                                                                                                        | 90 79 27 37 20 78 17 16  79 27 37 20 78 17 16  101  90.2  90.1                                                                                                                                                                                                                                                                                                                                               |
|                                                                                                                                              |                                                                                                                                                                                                                                                                                                                                                                                                                                                                                              |                                                                                                                                                |                                                                                                                                                                                                                                                                                                                                                                |                                                                                                                   | Omnifit or Loctite                                                                                                                                                                                                                                                                                                                                                                                           |

#### External Brake Shaft Option