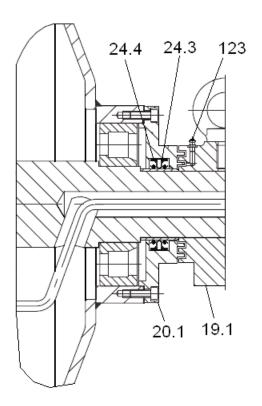

| Omnifit or Loctite                                                                                                                                                                                                                                                                                                                                                                                           |

Cross sectional drawing shows optional backstop.



# Motorized Pulley 500L & 500M, Ø 19.72 in. (501 mm) Sectional drawings (See parts list on pages 54 & 55.)







## Motorized Pulley 500H, Ø19.72 in. (501 mm)

#### Sectional drawings (See parts list on page 56.)

Labyrinth Seal Option



#### External Brake Shaft Option