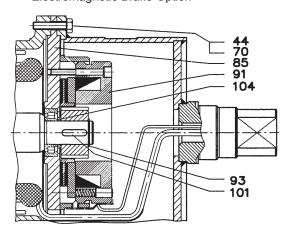

|                                                                                                                   | Omnifit or Loctite                                                                                                                                                                                                                                                                                                                                                                                           |

Cross sectional drawing shows optional backstop.



# Motorized Pulley 500L & 500M, Ø 19.72 in. (501 mm) Sectional drawings (See parts list on pages 54 & 55.)







## Motorized Pulley 500H, Ø19.72 in. (501 mm)

#### Sectional drawings (See parts list on page 56.)

Labyrinth Seal Option



#### External Brake Shaft Option