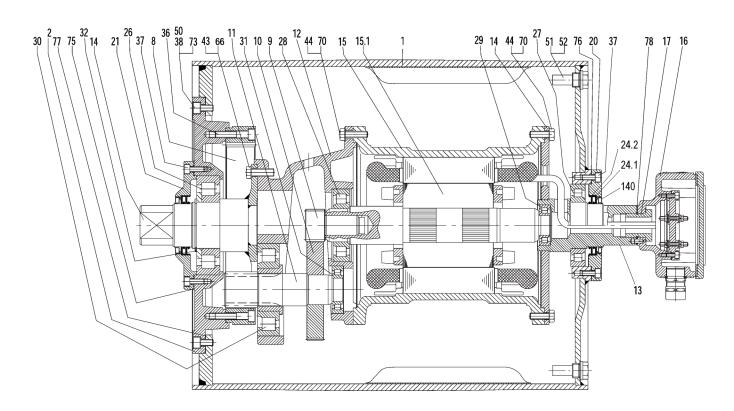

### Motorized Pulley 500L, Ø 19.72 in. (501 mm) Spare parts list and sectional drawings

| Pos. | Description                       | Pos. | Description          | Pos. | Description               |
|------|-----------------------------------|------|----------------------|------|---------------------------|
| 1    | Shell                             | 27   | Bearing              | 90   | Backstop                  |
| 2    | End housing with geared rim       | 28   | Bearing              | 91   | Electromagnetic brake     |
| 8    | Geared rim                        | 29   | Bearing              | 93   | Retaining ring            |
| 9    | Rotor pinion                      | 30   | Bearing              | 94   | Hexagon head screw        |
| 10   | Input wheel                       | 31   | Bearing              | 99   | Waved spring washer       |
| 11   | Output pinion                     | 32   | Retaining ring       | 101  | Key                       |
| 12   | Gear box ñ cast aluminum          | 36   | Hexagon socket screw | 104  | Distance washer           |
| 13   | Front shaft                       | 37   | Hexagon socket screw | 120  | Labyrinth cover           |
| 13.1 | Front shaft (ss option)           | 38   | Hexagon socket screw | 121  | Fixing bolt               |
| 14   | Rear shaft `                      | 43   | Hexagon screw        | 122  | O-ring                    |
| 14.1 | Rear shaft (ss option)            | 44   | Hexagon screw        | 123  | Grease nipple             |
| 15   | Stator complete                   | 45   | Hexagon screw        | 140  | Deflection seal (future)  |
| 15.1 | Rotor                             | 50   | Waved spring washer  | 180  | Intermediate pinion shaft |
| 16   | Terminal box complete             | 51   | Gasket               | 181  | Intermediate pinion       |
| 17   | Nipple                            | 52   | Magnetic oil plug    | 182  | Distance washer           |
| 20   | Cover ñ front side                | 53   | Distance washer      | 183  | Distance washer           |
| 20.1 | Cover with labyrinth groove       | 66   | Waved spring washer  | 184  | Roller bearing            |
| 21   | Cover ñ rear side                 | 67   | Waved spring washer  | 185  | Roller bearing            |
| 21.1 | Cover with labyrinth groove       | 70   | Waved spring washer  | 186  | Key                       |
| 23   | Rear flange                       | 73   | Set screw            | 187  | Key                       |
| 24.1 | Shaft oil seal outer              | 75   | Gasket               | 188  | Retaining ring            |
| 24.2 | Shaft oil seal inner              | 76   | Gasket               | 190  | Retaining ring            |
| 24.3 | Shaft oil seal outer (lab option) | 77   | Gasket               | 191  | Retaining ring            |
| 24.4 | Shaft oil seal inner (lab option) | 78   | Gasket               | 194  | Set screw                 |
| 26   | Bearing                           | 85   | Intermediate flange  | 196  | Key                       |
|      |                                   |      |                      | 197  | Retaining ring            |

# Motorized Pulley 500L & 500M, Ø 19.72 in. (501 mm) Sectional drawings (See parts list on pages 54 & 55.)