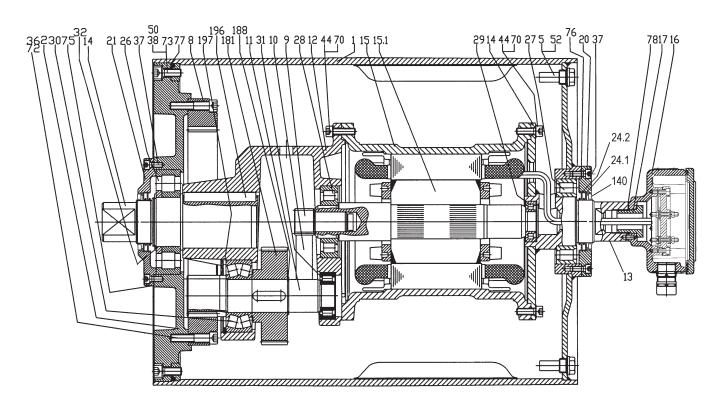

#### Spare parts list and sectional drawings

| Pos.                                                                                                     | Description                                                                                                                                                                                                                                                                                                    | Pos.                                                                                         | Description                                                                                                                                                                                                                                  | Pos.                                                                                                         | Description                                                                                                                                                                                                                  |
|----------------------------------------------------------------------------------------------------------|----------------------------------------------------------------------------------------------------------------------------------------------------------------------------------------------------------------------------------------------------------------------------------------------------------------|----------------------------------------------------------------------------------------------|----------------------------------------------------------------------------------------------------------------------------------------------------------------------------------------------------------------------------------------------|--------------------------------------------------------------------------------------------------------------|------------------------------------------------------------------------------------------------------------------------------------------------------------------------------------------------------------------------------|
| 1<br>2<br>3<br>8<br>9<br>10<br>11<br>12                                                                  | Shell End housing with geared rim End housing Geared rim Rotor pinion Input wheel Output pinion Gear box ñ cast iron Front shaft                                                                                                                                                                               | 26<br>27<br>28<br>29<br>30<br>31<br>32<br>36<br>37                                           | Bearing Bearing Bearing Bearing Bearing Bearing Retaining ring Hexagon socket screw Hexagon socket screw                                                                                                                                     | 90<br>91<br>93<br>94<br>99<br>100<br>104<br>120                                                              | Backstop Electromagnetic brake Retaining ring Hexagon head screw Waved spring washer Key Distance washer Labyrinth cover Fixing bolt                                                                                         |
| 13.1<br>14<br>14.1<br>15<br>15.1<br>16<br>17<br>20<br>20.1<br>21.1<br>23<br>24.1<br>24.2<br>24.3<br>24.4 | Front shaft (ss option) Rear shaft Rear shaft (ss option) Stator complete Rotor Terminal box complete Nipple Cover ñ front side Cover with labyrinth groove Cover ñ rear side Cover with labyrinth groove Rear flange Shaft oil seal outer Shaft oil seal outer (lab option) Shaft oil seal inner (lab option) | 38<br>43<br>44<br>45<br>50<br>51<br>52<br>53<br>66<br>70<br>73<br>75<br>76<br>77<br>78<br>85 | Hexagon socket screw Hexagon head screw Hexagon head screw Hexagon head screw Waved spring washer Gasket Magnetic oil plug Distance washer Waved spring washer Waved spring washer Set screw Gasket Gasket Gasket Gasket Intermediate flange | 122<br>123<br>140<br>180<br>181<br>182<br>183<br>184<br>185<br>186<br>187<br>188<br>191<br>194<br>196<br>197 | O-ring Grease nipple Deflection seal (future) Intermediate pinion shaft Intermediate pinion Distance washer Distance washer Roller bearing Roller bearing Key Key Retaining ring Retaining ring Set screw Key Retaining ring |

# Motorized Pulley 500L & 500M, Ø 19.72 in. (501 mm) Sectional drawings (See parts list on pages 54 & 55.)